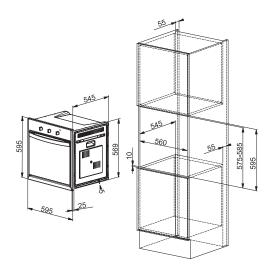

## PRODUCT INFORMATION

Article Number 116.0271.386
Width 60 cm
Capacity 66 L
Number of Functions 8

Control Panel Mechanical with analog clock

Runners In wire (optional telescopic rail)

**Door** "Cold door" feature with 3 glass oven door