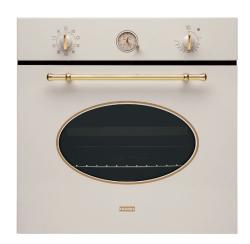

## **CLASSIC LINE CL 85 M PW**

PRODUCT FAMILY: OVENS FINISH: POLAR WHITE

## PRODUCT INFORMATION

Article Number 116.0271.386
Width 60 cm
Capacity 66 L
Number of Functions 8

Control Panel Mechanical with analog clock

Runners In wire (optional telescopic rail)

**Door** "Cold door" feature with 3 glass oven door

**Illumination** 2 interior lights

**Programs** "Quick Cooking" Pizza program

"Multi Power" fan cooking

Pizza program

Additional Features Cooking end programming and

acoustic warning, "Quick Clean"

enamel interior panels

**Equipment** 2 trays

1 rack

Energy Class A
Country of Origin Italy

Type Electric oven