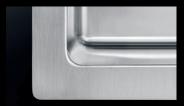

#### NEW

- extra-thick stainless steel AISI 304
- 70x40x20h cm bowl
- equipment: 3½" plus square basket strainer waste, perimeter overflow, black HPL chopping board 1TOF26N, multi-purpose Roll-Up rack 1GSPA, Kit Top mixer tap with remote control and pull-out spray head 1RUBMRKT
- base unit for bowl:
  built-in and flush: 80
- 73.5x43.7 cm cut out

STAINLESS STEEL built-in and flush

code 1QR7040IQK