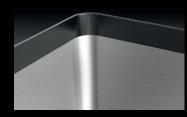

#### NEW

- extra-thick stainless steel AISI 304
- 70x40x20h cm bowl
- equipment: 3½" plus square basket strainer waste, perimeter overflow, black HPL chopping board 1TOF26N, multi-purpose Roll-Up rack 1GSPA, Kit Top mixer tap with remote control and pull-out spray head 1RUBMRKT
- base unit for bowl:
  built-in and flush: 80
- 73.5x43.7 cm cut out

STAINLESS STEEL built-in and flush

code 1QR7040IQK