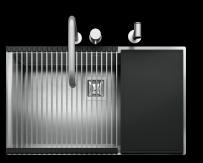

# SQUARE BOWLS R. "12" KIT flat edge built-in and flush

**70x40 cm Square Bowl with radius "12"** built-in and flush 1 bowl + accessories Kit and tap

#### NEW

- extra-thick stainless steel AISI 304
- 70x40x20h cm bowl
- equipment: 3½" plus square basket strainer waste, perimeter overflow, black HPL chopping board 1TOF26N, multi-purpose Roll-Up rack 1GSPA, Kit Top mixer tap with remote control and pull-out spray head 1RUBMRKT
- base unit for bowl:
  built-in and flush: 80
- 73.5x43.7 cm cut out