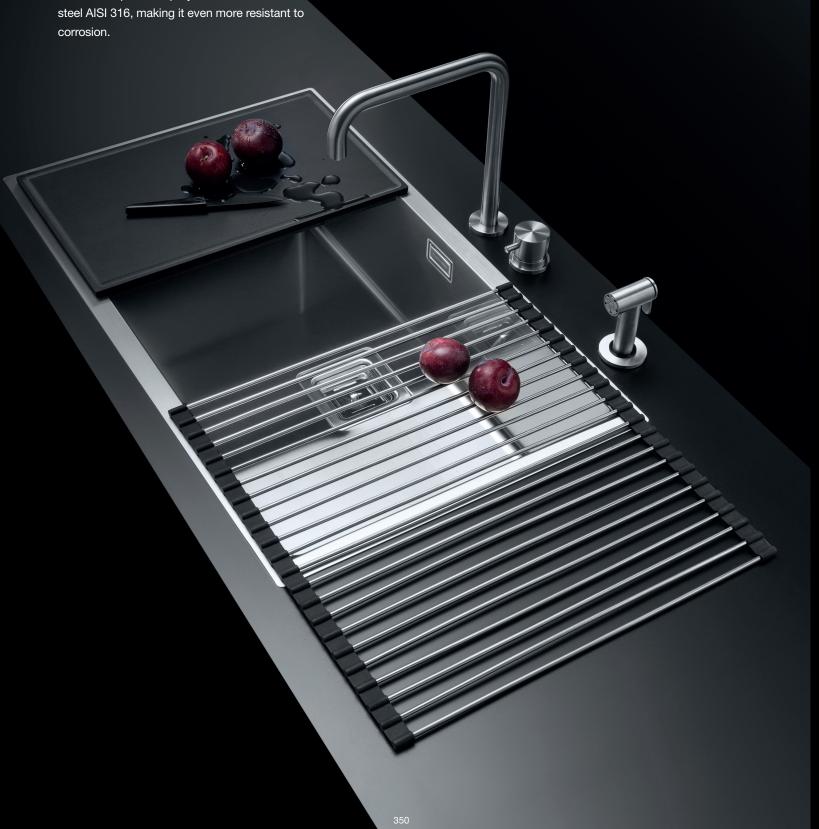

## Square Bowls Radius "12" Kit

Once again, the design is complete with functionality, thanks to a special Kit which includes a Roll-Up multi-purpose rack, a black HPL chopping board and a mixer tap with remote control and pull-out spray head in stainless steel AISI 316, making it even more resistant to

# SQUARE BOWLS R. "12" KIT flat edge built-in and flush

**70x40 cm Square Bowl with radius "12"** built-in and flush 1 bowl + accessories Kit and tap

#### NEW

- extra-thick stainless steel AISI 304
- 70x40x20h cm bowl
- equipment: 3½" plus square basket strainer waste, perimeter overflow, black HPL chopping board 1TOF26N, multi-purpose Roll-Up rack 1GSPA, Kit Top mixer tap with remote control and pull-out spray head 1RUBMRKT
- base unit for bowl:
  built-in and flush: 80
- 73.5x43.7 cm cut out

### Kit Top mixer tap with black HPL chopping board and multipurpose Roll-Up rack