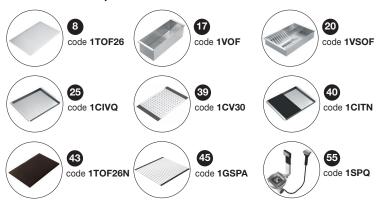

#### Accessories for square bowls with radius "12" and Kit

**Standard equipment:** fixing clips, space-saver trap with dishwasher connection, cardboard packaging.

### Kit Top mixer tap with black HPL chopping board and multipurpose Roll-Up rack