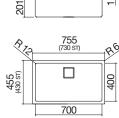

#### NEW

- extra-thick stainless steel AISI 304
- 70x40x20h cm bowl
- equipment: 3½" plus square basket strainer waste, perimeter overflow, black HPL chopping board 1TOF26N, multi-purpose Roll-Up rack 1GSPA, Kit Top mixer tap with remote control and pull-out spray head 1RUBMRKT
- base unit for bowl:
  built-in and flush: 80
- 73.5x43.7 cm cut out

STAINLESS STEEL built-in and flush

code 1QR7040IQK