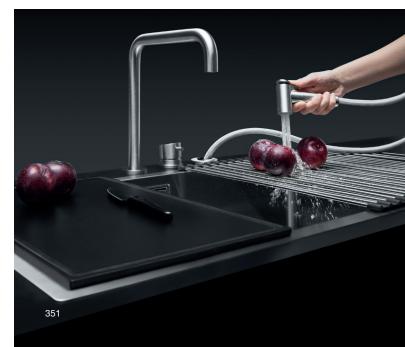

## Square Bowls Radius "12" Kit

Once again, the design is complete with functionality, thanks to a special Kit which includes a Roll-Up multi-purpose rack, a black HPL chopping board and a mixer tap with remote control and pull-out spray head in stainless steel AISI 316, making it even more resistant to

# SQUARE BOWLS R. "12" KIT flat edge built-in and flush

**70x40 cm Square Bowl with radius "12"** built-in and flush 1 bowl + accessories Kit and tap

#### NEW

- extra-thick stainless steel AISI 304
- 70x40x20h cm bowl
- equipment: 3½" plus square basket strainer waste, perimeter overflow, black HPL chopping board 1TOF26N, multi-purpose Roll-Up rack 1GSPA, Kit Top mixer tap with remote control and pull-out spray head 1RUBMRKT
- base unit for bowl:
  built-in and flush: 80
- 73.5x43.7 cm cut out

### Kit Top mixer tap with black HPL chopping board and multipurpose Roll-Up rack