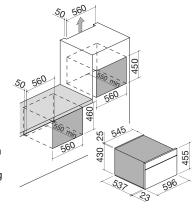

## NEW Energy rating A

- 18 manual functions
- 30 automatic cooking programs
- Veggy mode
- maximum temperatue: 250 °C
- in steam mode progressive adjustment from 35 to 100 °C
- capacity: 38 lites (40 litres total)
  multilingual digital Tuch Control
- multilingual digital duch Control programmer + knobs
- features: front controls, knobs and handle in Soft-Touch finish, Easy Clean enamelled oven interior, extractable and removable door with quadruple heat-reflecting glass, Soft-Close hinges, tangential cooling fan, internal light, side racks0.8 I water tank accessible also during cooking
- equipment: 1 Easy Clean enamelled steel deep drip tray, 1 Easy Clean enamelled steel deep drip tray with perforated base, 1 steel shelf, temperature probe
- safety devices: child-safety function
- maximum absorbed power: 3.5 kW