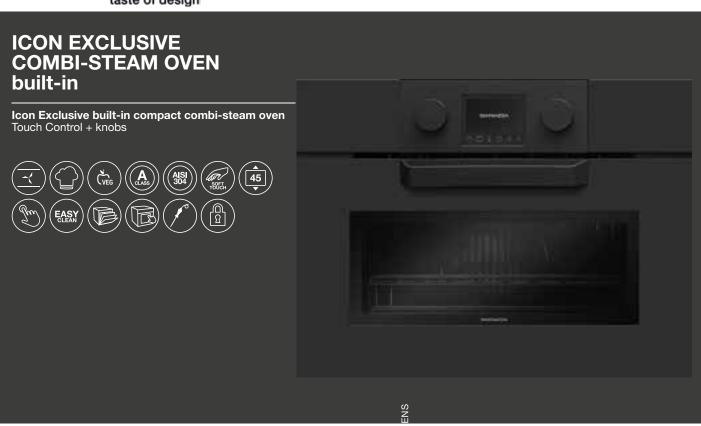

## NEW Energy rating A

- 18 manual functions
- 30 automatic cooking programs
- Veggy mode
- maximum temperatue: 250 °C
- in steam mode progressive adjustment from 35 to 100 °C
- capacity: 38 lites (40 litres total)
  multilingual digital Tuch Control
- multilingual digital duch Control programmer + knobs
- features: front controls, knobs and handle in Soft-Touch finish, Easy Clean enamelled oven interior, extractable and removable door with quadruple heat-reflecting glass, Soft-Close hinges, tangential cooling fan, internal light, side racks0.8 I water tank accessible also during cooking
- equipment: 1 Easy Clean enamelled steel deep drip tray, 1 Easy Clean enamelled steel deep drip tray with perforated base, 1 steel shelf, temperature probe
- safety devices: child-safety function
- maximum absorbed power: 3.5 kW