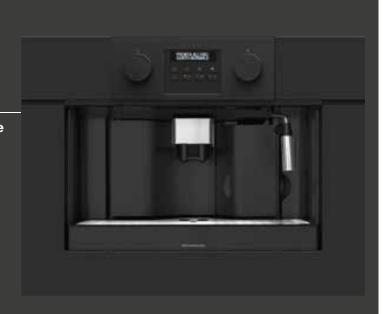

## ICON EXCLUSIVE COFFEE MACHINE built-in

Icon Exclusive built-in compact coffee machine Digital programmer + knobs

NEW

- 5 levels of cofee strenght (extra-light, light, normal, strong, extra-strong)
- 3 coffee levels (espresso, medium sized cup, large cup)
- functions: single or double cup, steam dispensing unit for cappuccino and hot water, on/off programming, automatic cleaning, possibility of using ground coffee
- display indications: add wateradd coffee, remove residue, descaling required, coffee grind size and dose warning
- multilingual digital pøgrammer + knobs
- features: front controls and knobs in Soft-Touch finish, drip tray, LED lighting, telescopic rails, 220 g coffee grain container, 1.8 I removable water tank
- pressure: 15 bar
- maximum absorbed power: 1.35 kW