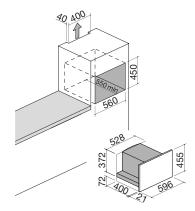

## ICON EXCLUSIVE COFFEE MACHINE built-in

Icon Exclusive built-in compact coffee machine Digital programmer + knobs

NEW

- 5 levels of cofee strenght (extra-light, light, normal, strong, extra-strong)
- 3 coffee levels (espresso, medium sized cup, large cup)
- functions: single or double cup, steam dispensing unit for cappuccino and hot water, on/off programming, automatic cleaning, possibility of using ground coffee
- display indications: add wateradd coffee, remove residue, descaling required, coffee grind size and dose warning
- multilingual digital pøgrammer + knobs
- features: front controls and knobs in Soft-Touch finish, drip tray, LED lighting, telescopic rails, 220 g coffee grain container, 1.8 I removable water tank
- pressure: 15 bar
- maximum absorbed power: 1.35 kW