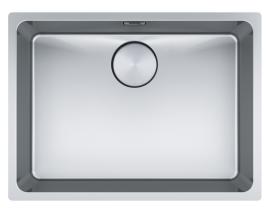

## MYTHOS BOWLS MYX 110 55 | 122.0606.969

MYTHOS BOWL MYX 110 55 590x440mm, Undermount, Matt Brushed Stainless Steel, 3½" Semi-Integrated Waste with Hygienic Overflow. The range features tight bowl radii, a bowl depth of 200mm, and a round flush cover plate giving a smooth base protecting pots and glasses. 50 Year Guarantee on all Franke sinks.

| Sink type                    | Bowl (no drainer)       |
|------------------------------|-------------------------|
| Type of material             | Stainless steel         |
| Number of bowls              | 1                       |
| Color                        | Steel                   |
| Finish                       | Stainless steel brushed |
| Dimensions                   |                         |
| External size: right to left | 590.0                   |
| External size: front to back | 440.0                   |
| Bowl 1 size: right to left   | 550.0                   |
| Bowl 1 size: front to back   | 400.0                   |
| Bowl 1: depth                | 200.0                   |
| Installation                 |                         |
| Minimum cabinet size         | 80 cm                   |
| Product specifications       |                         |
| Installation type            | Undermount              |
| Waste outlet                 | 3 1/2"                  |
| Position of drainer          | No drainer              |
| Product Identification       |                         |
| Product brand                | FRANKE                  |
| Product family               | Mythos                  |
| Model range                  | Mythos                  |
| Approval logo                | CE                      |
| Approval logo                | UKCA                    |
| Properties                   |                         |
| Drainers number              | No drainer              |
| Product reversibility        | No                      |
| Tap ledge                    | No                      |