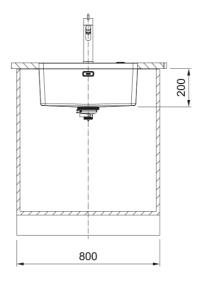

| Sink type                    | Bowl (no drainer)       |
|------------------------------|-------------------------|
| Type of material             | Stainless steel         |
| Number of bowls              | 1                       |
| Color                        | Steel                   |
| Finish                       | Stainless steel brushed |
| Dimensions                   |                         |
| External size: right to left | 590.0                   |
| External size: front to back | 440.0                   |
| Bowl 1 size: right to left   | 550.0                   |
| Bowl 1 size: front to back   | 400.0                   |
| Bowl 1: depth                | 200.0                   |
| Installation                 |                         |
| Minimum cabinet size         | 80 cm                   |
| Product specifications       |                         |
| Installation type            | Undermount              |
| Waste outlet                 | 3 1/2"                  |
| Position of drainer          | No drainer              |
| Product Identification       |                         |
| Product brand                | FRANKE                  |
| Product family               | Mythos                  |
| Model range                  | Mythos                  |
| Approval logo                | CE                      |
| Approval logo                | UKCA                    |
| Properties                   |                         |
| Drainers number              | No drainer              |
| Product reversibility        | No                      |
| Tap ledge                    | No                      |