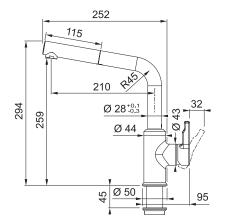

## **PRODUCT INFORMATION**

| Article Number         | 115.0595.088                              |
|------------------------|-------------------------------------------|
| Base                   | 50 mm                                     |
| Tap Hole               | 35 mm                                     |
| Height Overall         | 294 mm                                    |
| Height to End of Spout | 259 mm                                    |
| Spout Reach            | 210 mm                                    |
| Version                | Pull out                                  |
| Spray                  | Adjustable single jet                     |
| Flexible               | Stainless steel                           |
| Hose Connection        | 3/8                                       |
| Cartridge              | Ceramic discs Ø 35                        |
| Tap Pressure           | High pressure                             |
| Tap Operation          | Side lever                                |
| Tap Rotation           | 150°                                      |
| Country of Origin      | Italy                                     |
| Installation Type      | Worktop/Sink                              |
|                        |                                           |
| Product Variations     | 115.0595.083 Chrome<br>115.0595.091 Black |