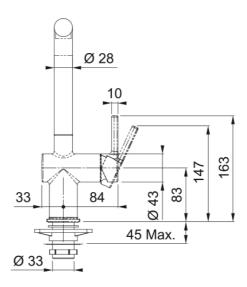

## Active L Swivel Spout Matt Black | 115.0653.371

Active L Spout Tap Matt Black finish, Overall height 312mm, Side Lever, Ceramic Mechanism. Lever only moves forward, ideal for use with upstands.

| Product Information          | 1             |
|------------------------------|---------------|
| Spout version                | L - spout     |
| Color                        | Matt Black    |
| Type of material             | Brass         |
| Dimensions                   |               |
| Tap hole diameter            | 35 mm         |
| Cartridge dimension          | 35 mm         |
| Height Overall               | 312.0         |
| Installation                 |               |
| Fixation type                | Shank         |
| Water supply hose connection | 3/8"          |
| Water supply hose length     | 450 mm        |
| Product specifications       |               |
| Pressure                     | High pressure |
| Version                      | Swivel        |
| Tap operation                | Side lever    |
| Tap rotation                 | 180°          |
| Product Identification       |               |
| Product brand                | FRANKE        |
| Product family               | Maris         |
| Model range                  | Active        |
| Properties                   |               |
| Eco water saving             | Yes           |
| Type of aerator              | Laminar       |