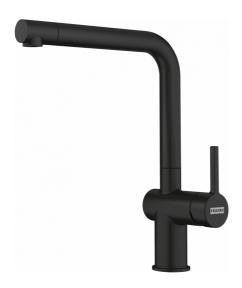

## Active L Swivel Spout Matt Black | 115.0653.371

Active L Spout Tap Matt Black finish, Overall height 312mm, Side Lever, Ceramic Mechanism. Lever only moves forward, ideal for use with upstands.

| Product Information          | 1             |
|------------------------------|---------------|
| Spout version                | L - spout     |
| Color                        | Matt Black    |
| Type of material             | Brass         |
| Dimensions                   |               |
| Tap hole diameter            | 35 mm         |
| Cartridge dimension          | 35 mm         |
| Height Overall               | 312.0         |
| Installation                 |               |
| Fixation type                | Shank         |
| Water supply hose connection | 3/8"          |
| Water supply hose length     | 450 mm        |
| Product specifications       |               |
| Pressure                     | High pressure |
| Version                      | Swivel        |
| Tap operation                | Side lever    |
| Tap rotation                 | 180°          |
| Product Identification       |               |
| Product brand                | FRANKE        |
| Product family               | Maris         |
| Model range                  | Active        |
| Properties                   |               |
| Eco water saving             | Yes           |
| Type of aerator              | Laminar       |