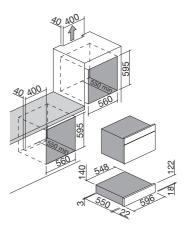

## ICON GLASS VACUUM SEALER DRAWER built-in

**Icon Glass built-in vacuum sealer drawer** Touch Control









NEW Accessories: 57



 functions: 3-level vacuum sealing, 3-level sealing, 3-level vacuum sealing in a container, Chef function to perform marinating, maturation, cold infusion and extraction of essential oils

- digital Touch Control programmer
- motor: oil pump
- features: cover in tempered glass, steel bowl interior, push-pull opening
- equipment: adapter for containers, kit of 50 food storage bags and 50 bags for cooking food, telescopic rails
- maximum absorbed power: 0.24 kW



code 1CSEVG

BLACK GLASS