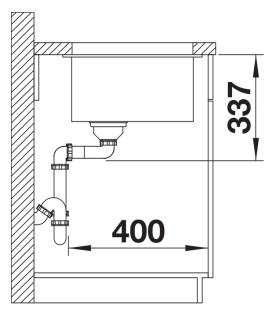

## Product information sheet SUBLINE 800-U

Item no. 523145

Scope of supply

- waste kit with space-saving pipe
- 3 1/2" InFino basket strainer
- fixing kit

Details

Cut-out

Front view