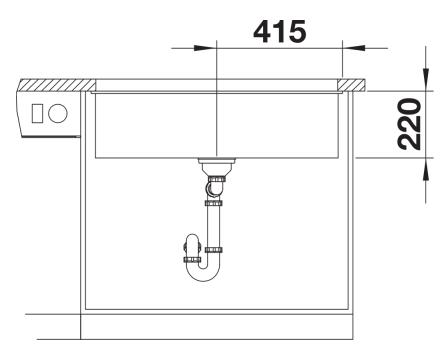

## Product information sheet SUBLINE 800-U

Item no. 523145

Scope of supply

- waste kit with space-saving pipe
- 3 1/2" InFino basket strainer
- fixing kit

Details

Cut-out

Front view