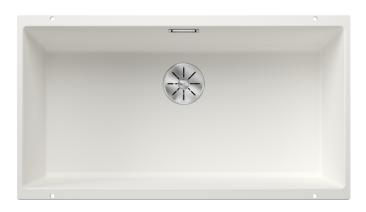

## Colours

SILGRANIT white

Available colours: black anthracite rock grey volcano grey white soft white tartufo coffee - Cut-out radius: 10 mm

- Please order waste connections for combinations of two individual bowls separately.