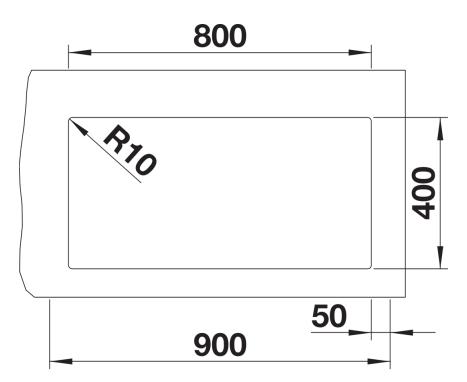

## Colours

SILGRANIT white

Available colours: black anthracite rock grey volcano grey white soft white tartufo coffee - Cut-out radius: 10 mm

- Please order waste connections for combinations of two individual bowls separately.

Scope of supply

- waste kit with space-saving pipe
- 3 1/2" InFino basket strainer
- fixing kit

Details

Cut-out

Front view