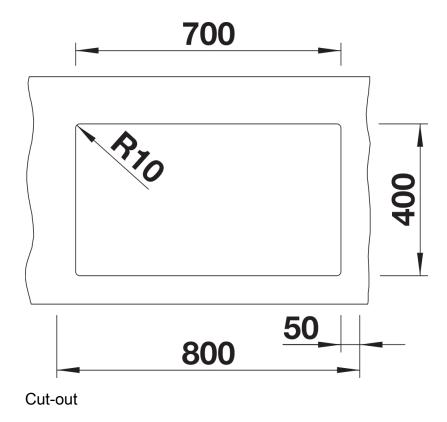

# Planning information

- Cut-out radius: 10 mm
- Please order drain connections for combinations of two individual bowls separately.