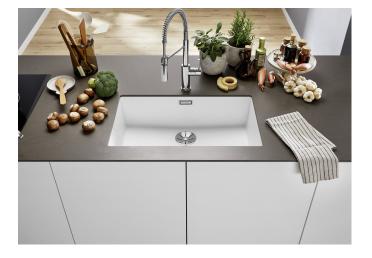

# Product information sheet SUBLINE 700-U

Item no. 527356

**Benefits** 

- Undermount bowl for discerning demands on design
- Timelessly elegant, contoured bowl design
- Entire system for a wide variety of plans featuring large and small bowls
- High-quality features with covered C-overflow and InFino drain system elegantly integrated and easy-care
- Optional versatile accessories are available

#### Colours

SILGRANIT volcano grey

Available colours:

black anthracite rock grey volcano grey white soft white tartufo coffee