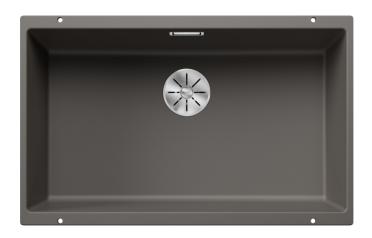

# Product information sheet SUBLINE 700-U

Item no. 527356

**Benefits** 

- Undermount bowl for discerning demands on design
- Timelessly elegant, contoured bowl design
- Entire system for a wide variety of plans featuring large and small bowls
- High-quality features with covered C-overflow and InFino drain system elegantly integrated and easy-care
- Optional versatile accessories are available

#### Colours

SILGRANIT volcano grey

Available colours:

black anthracite rock grey volcano grey white soft white tartufo coffee