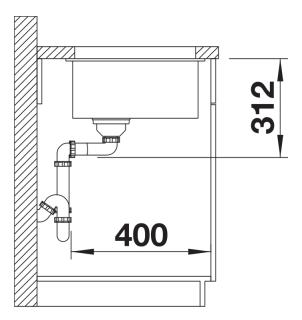

# Planning information

- Cut-out radius: 10 mm
- Please order drain connections for combinations of two individual bowls separately.

#### **Details**

Top view

Front view

Side view