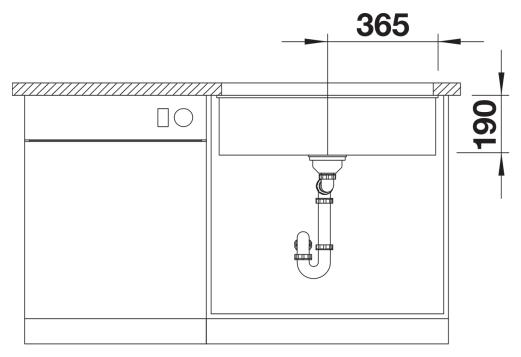

# Planning information

- Cut-out radius: 10 mm
- Please order drain connections for combinations of two individual bowls separately.

#### **Details**

Top view

Front view

Side view