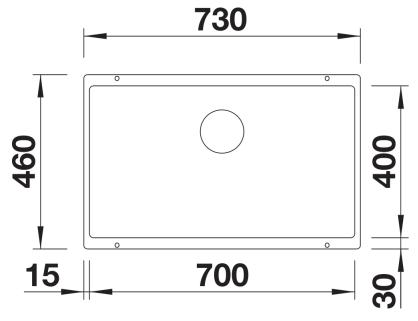

# Product information sheet SUBLINE 700-U

Item no. 527356

**Benefits** 



- Undermount bowl for discerning demands on design
- Timelessly elegant, contoured bowl design
- Entire system for a wide variety of plans featuring large and small bowls
- High-quality features with covered C-overflow and InFino drain system elegantly integrated and easy-care
- Optional versatile accessories are available

#### Colours



SILGRANIT volcano grey

Available colours:

black anthracite rock grey volcano grey white soft white tartufo coffee

# Planning information

- Cut-out radius: 10 mm
- Please order drain connections for combinations of two individual bowls separately.

### Scope of supply

- waste kit with space-saving pipe
- 3 ½" InFino basket strainer
- fixing kit

#### **Details**



Top view





Front view



Side view