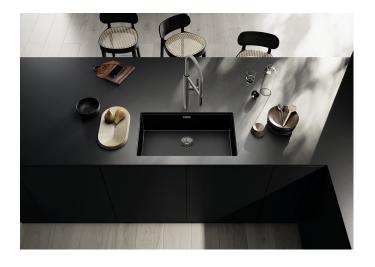

## Product information sheet CLARON 700-U Dark Steel Edition

Item no. 527835

**Benefits** 

- Elegant-pure bowl design with striking, dark grey surface
- Pleasantly warm feel thanks to high-quality, pure, non-coated stainless steel
- In this edition, seamlessly coordinated look with fittings in elegant satin dark steel (C-overflow and InFino drain system)
- Concise 10 mm radius for a more refined design, without doing away with practical benefits
- Optimum utilisation of the bowl capacity thanks to extra-deep bowls and distinctively small radii
- Surface is easy to clean: Fingerprints and dirt are easy to remove