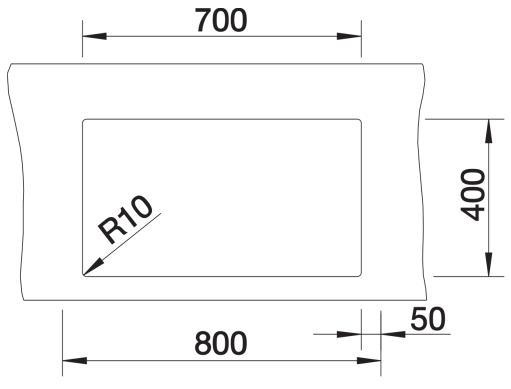

## Product information sheet CLARON 700-U Dark Steel Edition

Item no. 527835

**Benefits** 



- Elegant-pure bowl design with striking, dark grey surface
- Pleasantly warm feel thanks to high-quality, pure, non-coated stainless steel
- In this edition, seamlessly coordinated look with fittings in elegant satin dark steel (C-overflow and InFino drain system)
- Concise 10 mm radius for a more refined design, without doing away with practical benefits
- Optimum utilisation of the bowl capacity thanks to extra-deep bowls and distinctively small radii
- Surface is easy to clean: Fingerprints and dirt are easy to remove

- waste kit with space saving pipe3 ½" InFino basket strainer
- fixing kit

## Details



Top view



Cut-out