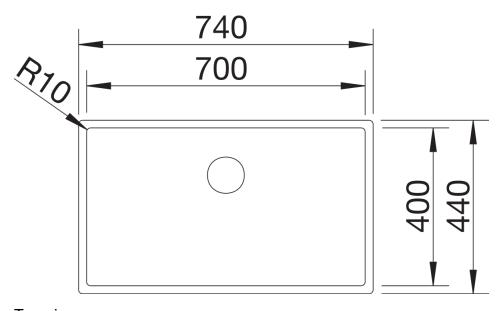

## Product information sheet CLARON 700-U Dark Steel Edition

Item no. 527835

**Benefits** 



- Elegant-pure bowl design with striking, dark grey surface
- Pleasantly warm feel thanks to high-quality, pure, non-coated stainless steel
- In this edition, seamlessly coordinated look with fittings in elegant satin dark steel (C-overflow and InFino drain system)
- Concise 10 mm radius for a more refined design, without doing away with practical benefits
- Optimum utilisation of the bowl capacity thanks to extra-deep bowls and distinctively small radii
- Surface is easy to clean: Fingerprints and dirt are easy to remove

- waste kit with space saving pipe3 ½" InFino basket strainer
- fixing kit

## Details



Top view



Cut-out